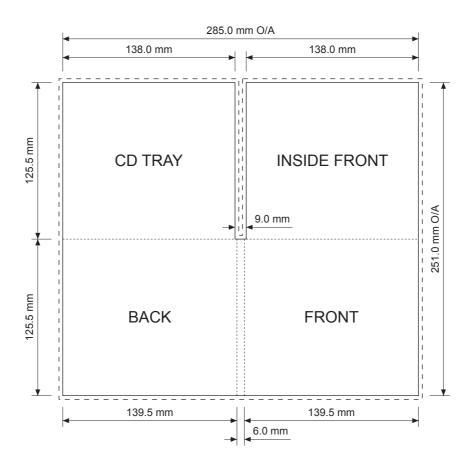

Black lines shown above are for reference only, do not show on finished artwork.