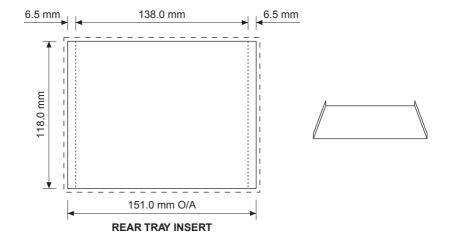

## Product Specification Sheet CD Jewel Case Inserts

Our preferred artwork formats are:-

- Quark (PC or MAC)
- Illustrator (PC or MAC)
- Photoshop (PC or MAC)
- Corel Draw (PC only)
- Hires Jpg or Tiff \*

## \* Artwork specification for modifications and adjustments

If sending a Photoshop file or any full coverage JPG or TIF these must be saved as CMYK, minimum resolution of 300dpi, and should have at least 3mm bleed all round to allow for positioning adjustment.

Please ensure all artwork is saved as CMYK. Unless Pantone colours are specified. All fonts used must be supplied, if not possible please save all text as outlines. Minimum Line width = 0.2mm, Minimum text size = 6pt.

Black lines shown above are for reference only, do not show on finished artwork.