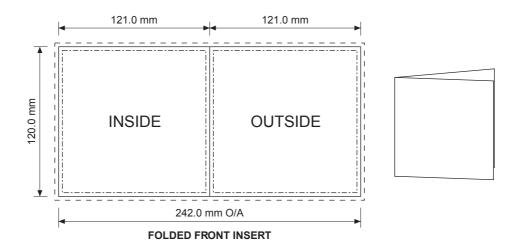

## Product Specification Sheet CD Jewel Case Inserts

Our preferred artwork formats are:-

- Quark (PC or MAC)
- Illustrator (PC or MAC)
- Photoshop (PC or MAC)
- Corel Draw (PC only)
- Hires Jpg or Tiff \*

## \* Artwork specification for modifications and adjustments

If sending a Photoshop file or any full coverage JPG or TIF these must be saved as CMYK, minimum resolution of 300dpi, and should have at least 3mm bleed all round to allow for positioning adjustment.

Please ensure all artwork is saved as CMYK. Unless Pantone colours are specified. All fonts used must be supplied, if not possible please save all text as outlines. Minimum Line width = 0.2mm, Minimum text size = 6pt.

Black lines shown above are for reference only, do not show on finished artwork.