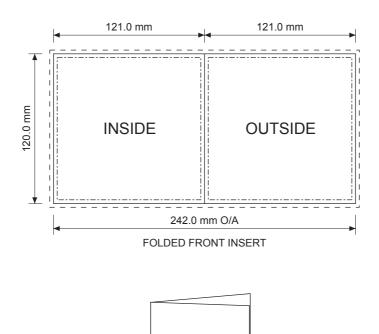

Outside

Please ensure all artwork is saved as CMYK. Unless Pantone colours are specified. All fonts used must be supplied, if not possible please save all text as outlines. Minimum Line width = 0.2mm, Minimum text size = 6pt.

Black lines shown above are for reference only, do not show on finished artwork.

Unit 2 Bell Industrial Estate Cunnington Street Chiswick London, W4 5HB T: 020 8987 6161 F: 0870 458 2659 E: info@adaptatech.co.uk W: www.adaptatech.co.uk